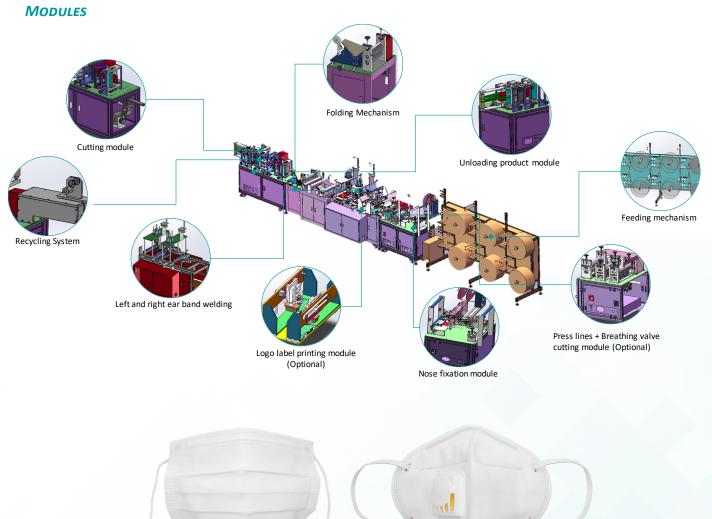

## **N95/FFP2 Mask Production Line** *RUHLAMAT AUTOMATED HEALTHCARE SOLUTIONS*

The N95/FFP2 mask automation production line integrates mask forming, edge pressing, cutting, mask tape welding, nose bridge beam loading and printing processes.

Automated ultrasonic equipment is used for mask forming and production, requiring 1-2 workers for an entire production line.

With whichever filter material you want to produce your disposable surgical masks:

We have the solution for your needs.

Sample: Different N95/FFP2 certified mask types are possible

| <b>Dimension</b><br>(LxWxH) | 970x110x220cm      |
|-----------------------------|--------------------|
| Capabilities                | 40-50 pcs/min      |
| Voltage                     | 220V - 50/60Hz     |
| Power                       | 10kW               |
| Labor                       | 1-2 Persons        |
| <b>Equipment Weight</b>     | ~2500kg            |
| Driving Mode                | Servo driven       |
| Controlling Mode            | PLC                |
| Processing Mode             | Ultrasonic welding |
| Certification               | CE                 |
|                             |                    |