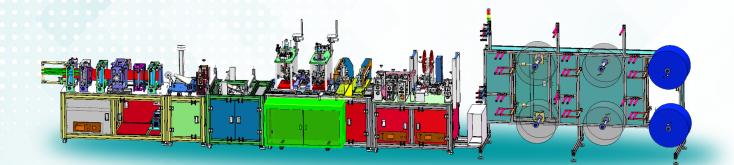

## **N95/FFP2 Mask Production Line** *RUHLAMAT AUTOMATED HEALTHCARE SOLUTIONS*

The N95/FFP2 mask automation production line integrates mask forming, edge pressing, cutting, mask tape welding, nose bridge beam loading and printing processes.

Automated ultrasonic equipment is used for mask forming and production, requiring 1-2 workers for an entire production line.

With whichever filter material you want to produce your disposable surgical masks: